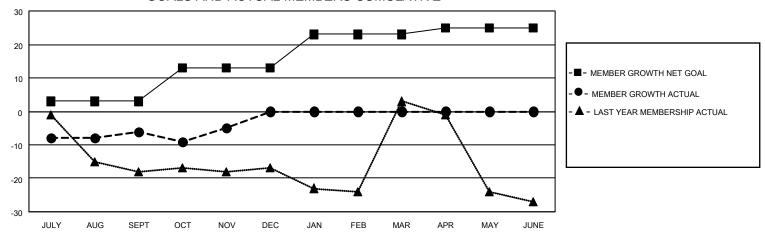

## District 202 D

|                       | Club          | os        |               | Members               |                        |                         |                                                    |  |  |
|-----------------------|---------------|-----------|---------------|-----------------------|------------------------|-------------------------|----------------------------------------------------|--|--|
| RESULTS FOR 2020-2021 |               |           |               | RESULTS FOR 2020-2021 |                        |                         |                                                    |  |  |
| QUARTER               | NEW CLUB GOAL | NEW CLUBS | DROPPED CLUBS | QUARTER MEME          | BER GROWTH NET<br>GOAL | MEMBER GROWTH<br>ACTUAL | DROPPED<br>MEMBERS ACTUAL<br>(including transfers) |  |  |
| JULY/AUG/SEPT         | 0             | 0         | 0             | JULY/AUG/SEPT         | 3                      | 12                      | 15                                                 |  |  |
| OCT/NOV/DEC           | 1             | 0         | 0             | OCT/NOV/DEC           | 10                     | 11                      | 10                                                 |  |  |
| JAN/FEB/MAR           | 1             | 0         | 0             | JAN/FEB/MAR           | 10                     | 0                       | 0                                                  |  |  |
| APR/MAY/JUNE          | 0             | 0         | 0             | APR/MAY/JUNE          | 2                      | 0                       | 0                                                  |  |  |

## GOALS AND ACTUAL MEMBERS CUMULATIVE

| DROPPED CLUBS: 0        |         | 12 CLUBS OF 38 ADDED 1 OR MORE | GENDER DISTRIBUTION        |              |    |
|-------------------------|---------|--------------------------------|----------------------------|--------------|----|
|                         |         | NEW MEMBERS                    | MALE                       | 765 (70.64%) |    |
| DROPPED MEMBERS         |         |                                | FEMALE                     | 318 (29.36%) |    |
| DECEASED                | 1       | CLICK HERE FOR CUMULATIVE      | TOTAL FAMILY UNIT MEMBERS  |              | 71 |
| CLUB CANCELLED<br>OTHER | 0<br>24 | MEMBERSHIP DATA                | FAMILY MEMBERS PAYING HALF |              | 36 |
| TOTAL                   | 25      |                                | DOLG                       |              |    |