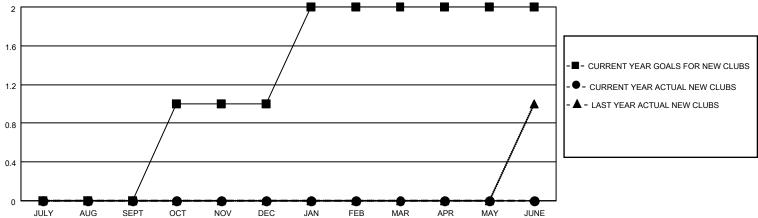

## District 202 D

|                       | Club          | os        |               | Members               |                        |                         |                                                    |  |  |
|-----------------------|---------------|-----------|---------------|-----------------------|------------------------|-------------------------|----------------------------------------------------|--|--|
| RESULTS FOR 2020-2021 |               |           |               | RESULTS FOR 2020-2021 |                        |                         |                                                    |  |  |
| QUARTER               | NEW CLUB GOAL | NEW CLUBS | DROPPED CLUBS | QUARTER MEME          | BER GROWTH NET<br>GOAL | MEMBER GROWTH<br>ACTUAL | DROPPED<br>MEMBERS ACTUAL<br>(including transfers) |  |  |
| JULY/AUG/SEPT         | 0             | 0         | 0             | JULY/AUG/SEPT         | 3                      | 12                      | 15                                                 |  |  |
| OCT/NOV/DEC           | 1             | 0         | 0             | OCT/NOV/DEC           | 10                     | 11                      | 10                                                 |  |  |
| JAN/FEB/MAR           | 1             | 0         | 0             | JAN/FEB/MAR           | 10                     | 0                       | 0                                                  |  |  |
| APR/MAY/JUNE          | 0             | 0         | 0             | APR/MAY/JUNE          | 2                      | 0                       | 0                                                  |  |  |